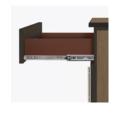

Features

**Door Hinges** 100° self-closing, kitchengrade Blum® Euro Hinges both dowel and mechprovide a smooth motion.

Drawers

Are constructed with anical fasteners for additional strength. Ball bearing removable slides are fully extendable.