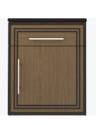

Aluminum Feet Raised on rust proof aluminum feet to allow ease of cleaning beneath casegood.

**Contrasting Finish** Choose from an array of dual toned contrasting finishes.

**Rear Venting** Rear venting maximizes air circulation for improved health.