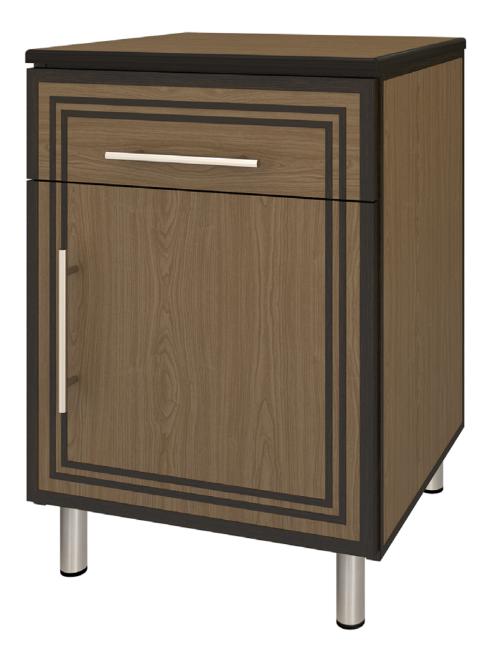

## chicago Bedside Cabinet 1 Drawer, 1 Door

The Chicago Collection is sturdy and stylish in a modern or transitional setting. Easy handle and knob recognition and distinct color contrasts are made possible with a variety of custom hardware and wood-grained finishes. The contrasting finishes can be customized or alternated with aluminum inserts. The product is required to be wall mounted for safety. Using the kit provided, please follow provided instructions exactly.

Model: CCBS11R 21W 19D 30H

**Durable Finish** Kwalu's proprietary finish doesn't have any of the drawbacks of wood. The finish is moisture impervious, easy to clean and maintenance-free.

Wall Mount Hardware The kit and instructions for wall mounting are included with this product. The wall mount instructions provided must be followed carefully for a secure, durable, and longlasting solution to ensure the safety of the unit and the user.