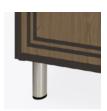

Aluminum Feet Raised on rust proof aluminum feet to allow ease of cleaning beneath casegood.

**Contrasting Finish** Choose from an array of dual toned contrasting finishes.

**Rear Venting** Rear venting maximizes air circulation for improved health.