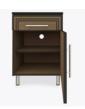

## chicago Bedside Cabinet 1 Drawer, 1 Door

The Chicago Collection is sturdy and stylish in a modern or transitional setting. Easy handle and knob recognition and distinct color contrasts are made possible with a variety of custom hardware and wood-grained finishes. The contrasting finishes can be customized or alternated with aluminum inserts. The product is required to be wall mounted for safety. Using the kit provided, please follow provided instructions exactly.

Model: CCBS11R 21W 19D 30H

**Durable Finish** Kwalu's proprietary finish doesn't have any of the drawbacks of wood. The finish is moisture impervious, easy to clean and maintenance-free.

Wall Mount Hardware The kit and instructions for wall mounting are included with this product. The wall mount instructions provided must be followed carefully for a secure, durable, and longlasting solution to ensure the safety of the unit and the user.