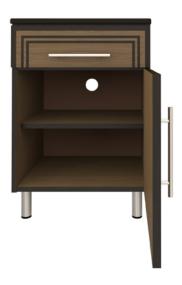

Features

**Door Hinges** 100° self-closing, kitchengrade Blum® Euro Hinges both dowel and mechprovide a smooth motion.

Drawers

Are constructed with anical fasteners for additional strength. Ball bearing removable slides are fully extendable.