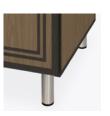

Aluminum Feet Raised on rust proof aluminum feet to allow ease of cleaning beneath casegood.

**Contrasting Finish** Choose from an array of dual toned contrasting finishes.

**Rear Venting** Rear venting maximizes air circulation for improved health.